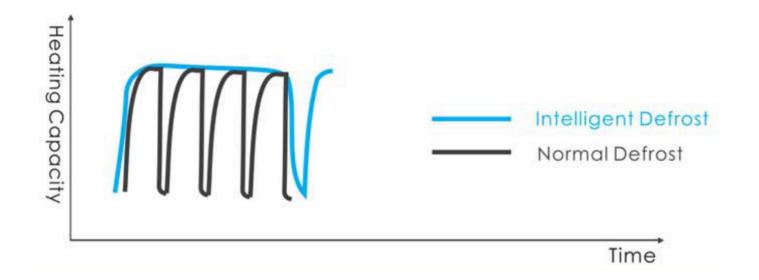

### Intelligent Defrost Technology

TCL Swimming pool heat pump maintains high energy-efficient heating even in -10°C cold regions, Under the low-temperature condition, heat pumps should have an extremely strong defrosting capability. With TCL intelligent defrosting technology, the heat pump intelligently conducts defrosting basing on both temperature and time of the heat pump system as well as the external environment, ensuring stable and energy-saving running in a cold environment.