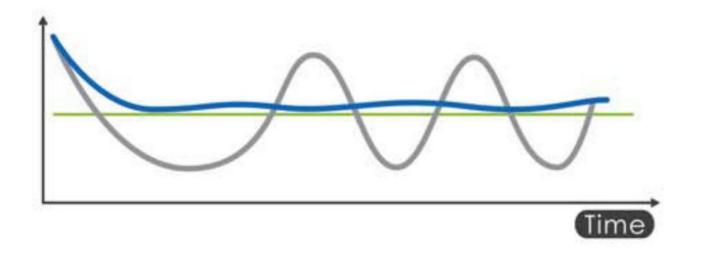

### DC Inverter Technology

Where a standard Heat Pump only has 1 speed, meaning it will always draw power at its maximum rate, a TCL Inverter Heat Pump can dial its power consumption up or down based on the heat demand requirements of your pool. As your pool approaches its desired temperature your TCL Inverter Heat Pump begins to taper its power consumption, resulting in lower running costs.

TCL full DC inverter technology enables the heat pump to adjust its strength from 10% to 90% according to the requirements.