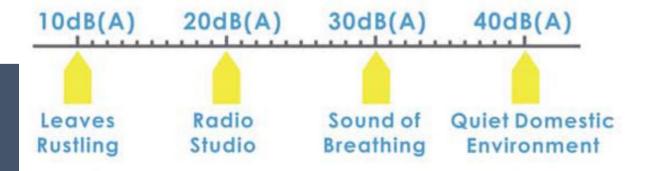

#### Low Noise at 10m Distance

Thanks to the full DC inverter technology, the TCL Pool Heat Pump is running at 25dB(A) low noise.